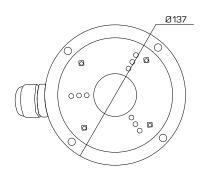

## **FEATURES**:

- Aluminum alloy material with surface spray treatment
- Waterproof design
- Cable hole on bracket makes the feature better

|            | DS-1280ZJ-S                 |
|------------|-----------------------------|
| SPEC       |                             |
| Parameters | Junction box                |
| Colour     | Hik White                   |
| Feature    | Suitable for bullet cameras |
| Material   | Aluminum Alloy              |
| Dimension  | Ø137 x 53.4 x 164.8mm       |
| Weight     | 527g                        |