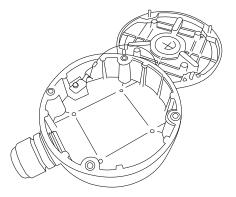

## **FEATURES**:

- Aluminum alloy material with surface spray treatment
- Waterproof design
- Cable hole on bracket makes the feature better

|            | DS-1280ZJ-S                 |
|------------|-----------------------------|
| SPEC       |                             |
| Parameters | Junction box                |
| Colour     | Hik White                   |
| Feature    | Suitable for bullet cameras |
| Material   | Aluminum Alloy              |
| Dimension  | Ø137 x 53.4 x 164.8mm       |
| Weight     | 527g                        |

## **INFORMATION:**

- The bracket should be installed on a flat wall
- The wall must be capable of supporting over 3 times as much as the total weight of the camera and the mount
- The maximum load capacity of the bracket is 4.5kg
- Waterproof ribber is necessary for outdoor application