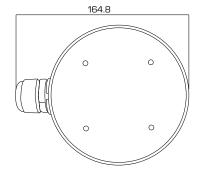

## **FEATURES**:

- Aluminum alloy material with surface spray treatment
- Waterproof design
- Cable hole on bracket makes the feature better

|            | DS-1280ZJ-S                 |
|------------|-----------------------------|
| SPEC       |                             |
| Parameters | Junction box                |
| Colour     | Hik White                   |
| Feature    | Suitable for bullet cameras |
| Material   | Aluminum Alloy              |
| Dimension  | Ø137 x 53.4 x 164.8mm       |
| Weight     | 527g                        |