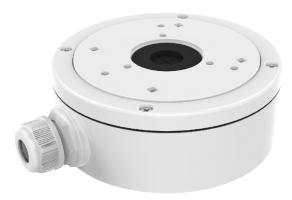

## DS-1280ZJ-S

## **FEATURES**:

- Aluminum alloy material with surface spray treatment
- Waterproof design
- Cable hole on bracket makes the feature better

|            | DS-1280ZJ-S                 |
|------------|-----------------------------|
| SPEC       |                             |
| Parameters | Junction box                |
| Colour     | Hik White                   |
| Feature    | Suitable for bullet cameras |
| Material   | Aluminum Alloy              |
| Dimension  | Ø137 x 53.4 x 164.8mm       |
| Weight     | 527g                        |